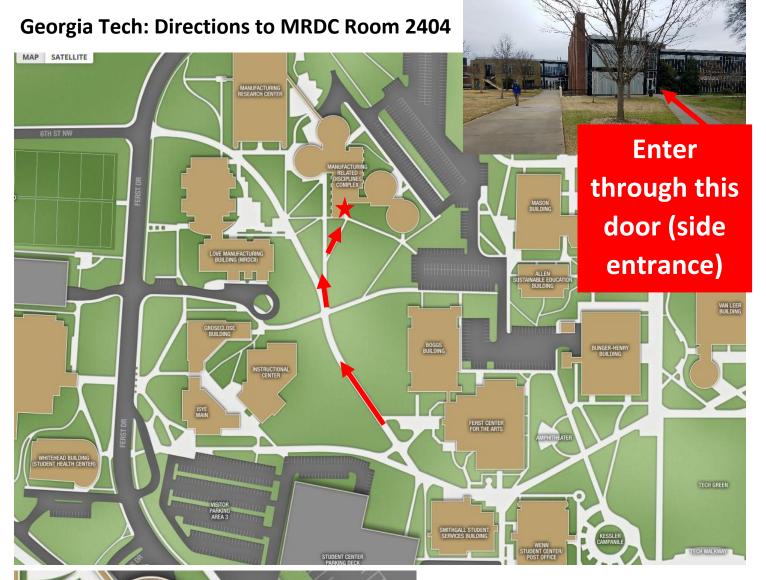

## **Directions to Room 2404 Via Side Door**

- MRDC (Manufacturing Related Disciplines Complex) is building 135 on the campus map.
- Enter the side door, not the main entrance (see above).
- You will enter the building on the 3<sup>rd</sup> floor.
- Turn right down the first hallway.
- Go down the stairs that are in front of you to the 2<sup>nd</sup> floor.
- When you are at the bottom of the stairs, the hallway to the classroom will be on your right.