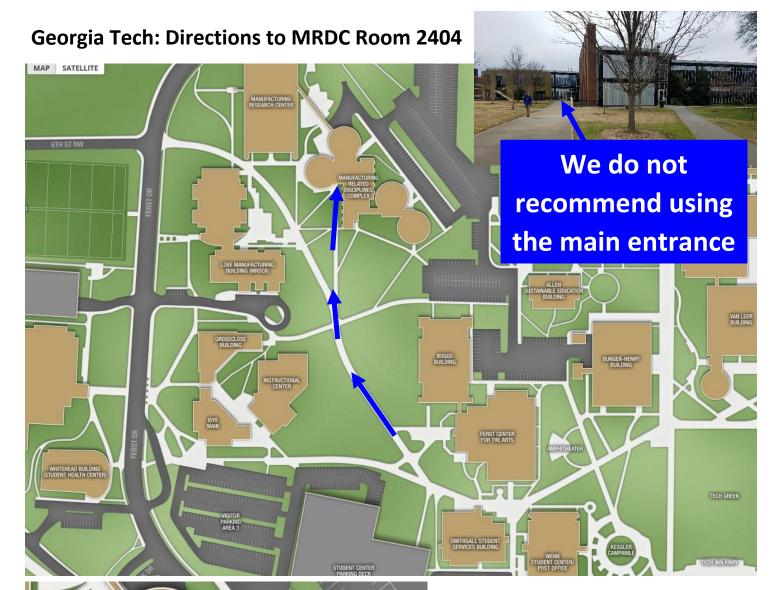

## **Directions to Room 2404 via Main Door**

- You will enter on the 3<sup>rd</sup> floor.
- Do NOT go down the stairs immediately on your right; this does not connect to room 2404.
- If you enter through the main entrance, follow the hallway to the other side of the building before you go down the stairs to the 2<sup>nd</sup> floor.
- Go down the stairs to the 2<sup>nd</sup> floor.
- When you are at the bottom of the stairs, the hallway to the classroom will be on your right.