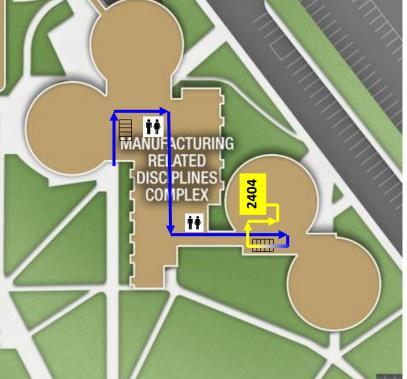

## **Directions to Room 2404 via Main Door**

- You will enter on the 3<sup>rd</sup> floor.
- Do NOT go down the stairs immediately on your right; this does not connect to room 2404.
- If you enter through the main entrance, follow the hallway to the other side of the building before you go down the stairs to the 2<sup>nd</sup> floor.
- Go down the stairs to the 2<sup>nd</sup> floor.
- When you are at the bottom of the stairs, the hallway to the classroom will be on your right.