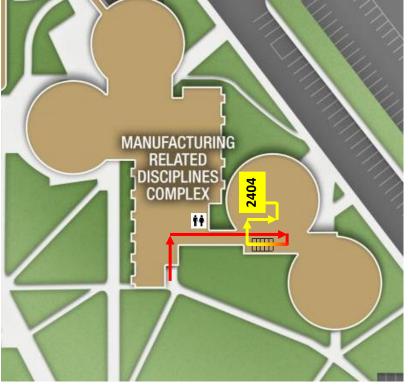

## **Directions to Room 2404 Via Side Door**

- MRDC (Manufacturing Related Disciplines Complex) is building 135 on the campus map.
- Enter the side door, not the main entrance (see above).
- You will enter the building on the 3<sup>rd</sup> floor.
- Turn right down the first hallway.
- Go down the stairs that are in front of you to the 2<sup>nd</sup> floor.
- When you are at the bottom of the stairs, the hallway to the classroom will be on your right.